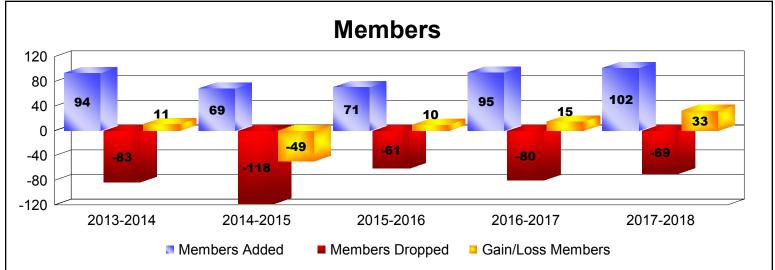

District T 3

As of June 2018 Cumulative

| Year      | New<br>Clubs | Dropped<br>Clubs | Gain/<br>Loss<br>Clubs | New<br>Members | Charter<br>Members | Reinstate<br>Members | Transfer<br>Members | Total<br>Member<br>Added | Total<br>Members<br>Dropped | Gain/<br>Loss<br>Members |
|-----------|--------------|------------------|------------------------|----------------|--------------------|----------------------|---------------------|--------------------------|-----------------------------|--------------------------|
| 2013-2014 | 0            | -2               | -2                     | 89             | 1                  | 1                    | 3                   | 94                       | -83                         | 11                       |
| 2014-2015 | 0            | -1               | -1                     | 52             | 2                  | 5                    | 10                  | 69                       | -118                        | -49                      |
| 2015-2016 | 0            | 0                | 0                      | 70             | 0                  | 0                    | 1                   | 71                       | -61                         | 10                       |
| 2016-2017 | 0            | -2               | -2                     | 82             | 2                  | 0                    | 11                  | 95                       | -80                         | 15                       |
| 2017-2018 | 1            | 0                | 1                      | 67             | 30                 | 2                    | 3                   | 102                      | -69                         | 33                       |
| Average   | 0            | -1               | -1                     | 72             | 7                  | 2                    | 6                   | 86                       | -82                         | 4                        |