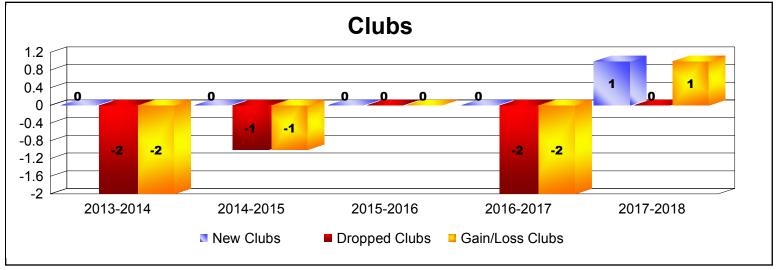

District T 3

As of June 2018 Cumulative

| Year      | New<br>Clubs | Dropped<br>Clubs | Gain/<br>Loss<br>Clubs | New<br>Members | Charter<br>Members | Reinstate<br>Members | Transfer<br>Members | Total<br>Member<br>Added | Total<br>Members<br>Dropped | Gain/<br>Loss<br>Members |
|-----------|--------------|------------------|------------------------|----------------|--------------------|----------------------|---------------------|--------------------------|-----------------------------|--------------------------|
| 2013-2014 | 0            | -2               | -2                     | 89             | 1                  | 1                    | 3                   | 94                       | -83                         | 11                       |
| 2014-2015 | 0            | -1               | -1                     | 52             | 2                  | 5                    | 10                  | 69                       | -118                        | -49                      |
| 2015-2016 | 0            | 0                | 0                      | 70             | 0                  | 0                    | 1                   | 71                       | -61                         | 10                       |
| 2016-2017 | 0            | -2               | -2                     | 82             | 2                  | 0                    | 11                  | 95                       | -80                         | 15                       |
| 2017-2018 | 1            | 0                | 1                      | 67             | 30                 | 2                    | 3                   | 102                      | -69                         | 33                       |
| Average   | 0            | -1               | -1                     | 72             | 7                  | 2                    | 6                   | 86                       | -82                         | 4                        |